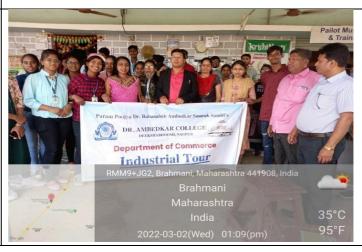

With a view to nurture and enable our students with the technique of mushroom culture, the Department of Commerce in association with Institutional Innovation Council of Dr. Ambedkar College had planned a one day field visit on 2<sup>nd</sup>March 2022 to **PILOT MUSHROOM FARM Prop. Anant Ikhar** at Pawani, Dist. Bhandara. Sir explained each and every aspect of mushroom farming. How anyone can start doing it and what type of different products which can be made through mushroom. He also highlighted the profitability of this small scale business. Total 37 students and Assistant professor Dr. Harshala Pethe, Swati Chimurkar, Dr. Ravindra Tirpude, Mr. Rahul Moon participated in this visit. Dr. D.H. Puttewar, Assistant Professor, Department of Commerce organized this Field Visit.