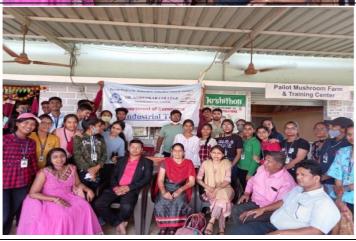

With a view to nurture and enable our students with the technique of mushroom culture, the Department of Commerce in association with Institutional Innovation Council of Dr. Ambedkar College had planned a one day field visit on 2<sup>nd</sup>March 2022 to **PILOT MUSHROOM FARM Prop. Anant Ikhar** at Pawani, Dist. Bhandara. Sir explained each and every aspect of mushroom farming. How anyone can start doing it and what type of different products which can be made through mushroom. He also highlighted the profitability of this small scale business. Total 37 students and Assistant professor Dr. Harshala Pethe, Swati Chimurkar, Dr. Ravindra Tirpude, Mr. Rahul Moon participated in this visit. Dr. D.H. Puttewar, Assistant Professor, Department of Commerce organized this Field Visit.