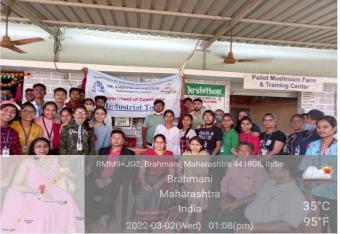

With a view to nurture and enable our students with the technique of mushroom culture, the Department of Commerce in association with Institutional Innovation Council of Dr. Ambedkar College had planned a one day field visit on 2<sup>nd</sup>March 2022 to **PILOT MUSHROOM FARM Prop. Anant Ikhar** at Pawani, Dist. Bhandara. Sir explained each and every aspect of mushroom farming. How anyone can start doing it and what type of different products which can be made through mushroom. He also highlighted the profitability of this small scale business. Total 37 students and Assistant professor Dr. Harshala Pethe, Swati Chimurkar, Dr. Ravindra Tirpude, Mr. Rahul Moon participated in this visit. Dr. D.H. Puttewar, Assistant Professor, Department of Commerce organized this Field Visit.