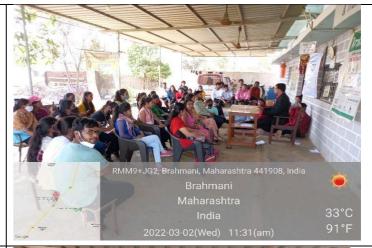

With a view to nurture and enable our students with the technique of mushroom culture, the Department of Commerce in association with Institutional Innovation Council of Dr. Ambedkar College had planned a one day field visit on 2<sup>nd</sup>March 2022 to **PILOT MUSHROOM FARM Prop. Anant Ikhar** at Pawani, Dist. Bhandara. Sir explained each and every aspect of mushroom farming. How anyone can start doing it and what type of different products which can be made through mushroom. He also highlighted the profitability of this small scale business. Total 37 students and Assistant professor Dr. Harshala Pethe, Swati Chimurkar, Dr. Ravindra Tirpude, Mr. Rahul Moon participated in this visit. Dr. D.H. Puttewar, Assistant Professor, Department of Commerce organized this Field Visit.