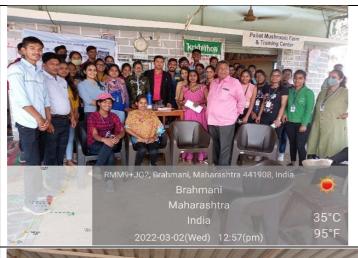

With a view to nurture and enable our students with the technique of mushroom culture, the Department of Commerce in association with Institutional Innovation Council of Dr. Ambedkar College had planned a one day field visit on 2<sup>nd</sup>March 2022 to **PILOT MUSHROOM FARM Prop. Anant Ikhar** at Pawani, Dist. Bhandara. Sir explained each and every aspect of mushroom farming. How anyone can start doing it and what type of different products which can be made through mushroom. He also highlighted the profitability of this small scale business. Total 37 students and Assistant professor Dr. Harshala Pethe, Swati Chimurkar, Dr. Ravindra Tirpude, Mr. Rahul Moon participated in this visit. Dr. D.H. Puttewar, Assistant Professor, Department of Commerce organized this Field Visit.