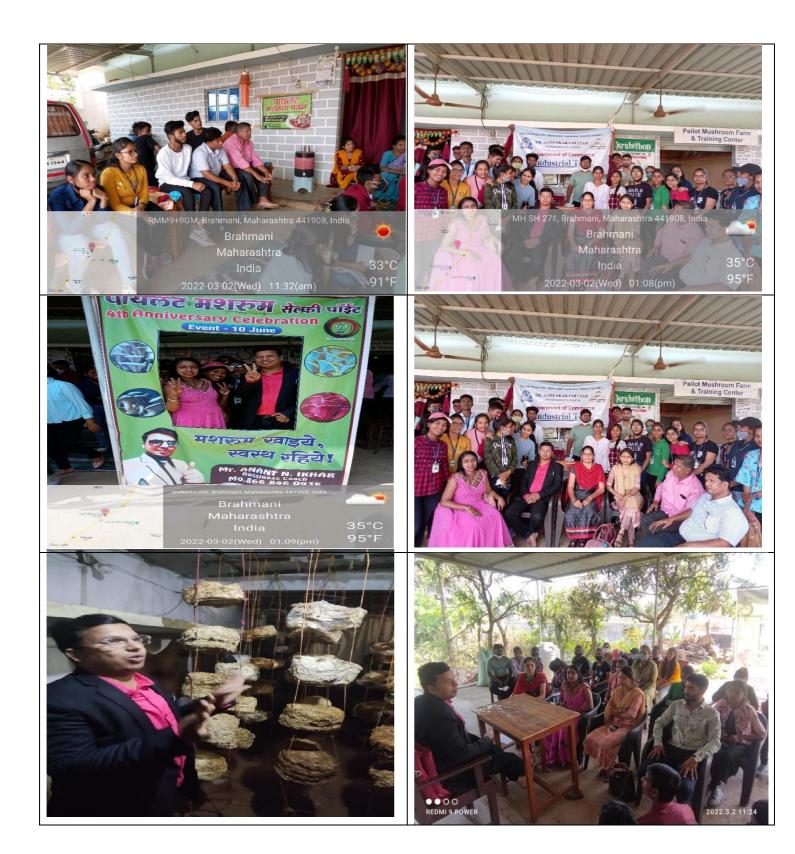

With a view to nurture and enable our students with the technique of mushroom culture, the Department of Commerce in association with Institutional Innovation Council of Dr. Ambedkar College had planned a one day field visit on 2<sup>nd</sup>March 2022 to **PILOT MUSHROOM FARM Prop. Anant Ikhar** at Pawani, Dist. Bhandara. Sir explained each and every aspect of mushroom farming. How anyone can start doing it and what type of different products which can be made through mushroom. He also highlighted the profitability of this small scale business. Total 37 students and Assistant professor Dr. Harshala Pethe, Swati Chimurkar, Dr. Ravindra Tirpude, Mr. Rahul Moon participated in this visit. Dr. D.H. Puttewar, Assistant Professor, Department of Commerce organized this Field Visit.