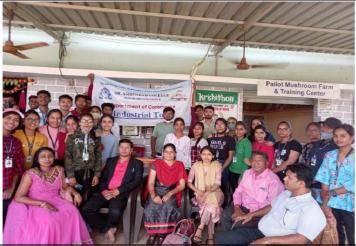

With a view to nurture and enable our students with the technique of mushroom culture, the Department of Commerce in association with Institutional Innovation Council of Dr. Ambedkar College had planned a one day field visit on 2<sup>nd</sup>March 2022 to **PILOT MUSHROOM FARM Prop. Anant Ikhar** at Pawani, Dist. Bhandara. Sir explained each and every aspect of mushroom farming. How anyone can start doing it and what type of different products which can be made through mushroom. He also highlighted the profitability of this small scale business. Total 37 students and Assistant professor Dr. Harshala Pethe, Swati Chimurkar, Dr. Ravindra Tirpude, Mr. Rahul Moon participated in this visit. Dr. D.H. Puttewar, Assistant Professor, Department of Commerce organized this Field Visit.